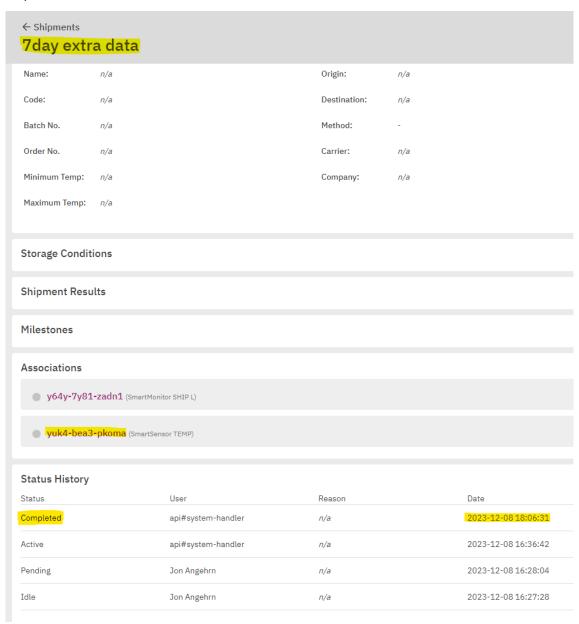

## What happens if I stop my Shipment before time

Under the right conditions, even after stopping a SHIP L/SHIP M and SHIP S, the device continues to monitor data for a total of 7 days. For this to be successful the following requirements must be meat.

## Shipment data:

Device continues to collect data for 24h to the cloud:

After 24h the Logger (SHIP L, SHIP M) can either be Sync or must be connected to SmartView and the data must be Uploaded manually (SHIP S must be Uploaded manually) (up to further 6 days of data could be saved).

After Sync or manually Uploading the data, you will see the data in the graph.

NOTE: GPS Data will only be pinged every 24h once the device has been stopped.