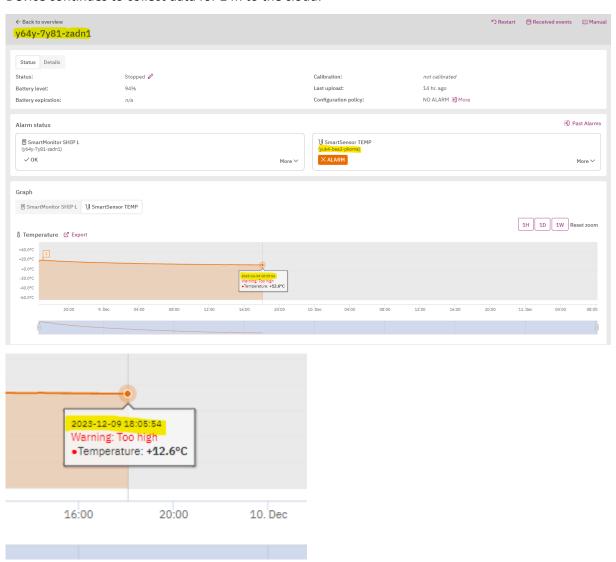

## Shipment data:

Device continues to collect data for 24h to the cloud:

After 24h the Logger (SHIP L, SHIP M) can either be Sync or must be connected to SmartView and the data must be Uploaded manually (SHIP S must be Uploaded manually) (up to further 6 days of data could be saved).

After Sync or manually Uploading the data, you will see the data in the graph.

NOTE: GPS Data will only be pinged every 24h once the device has been stopped.