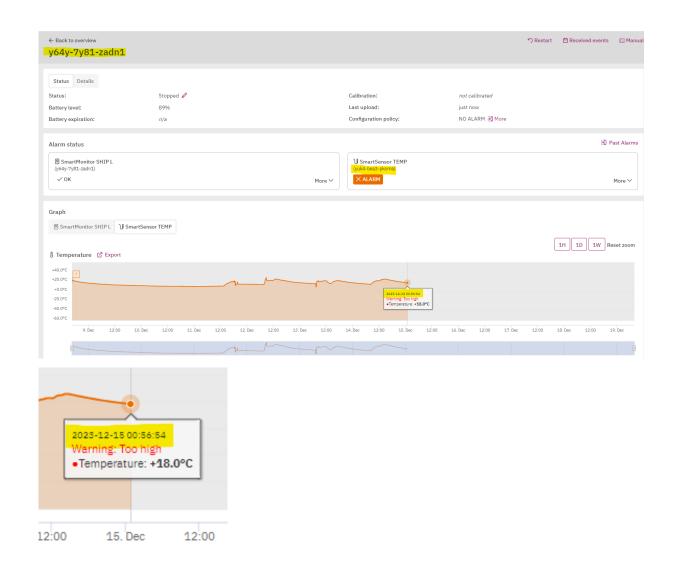

## Shipment data:

Device continues to collect data for 24h to the cloud:

After 24h the Logger (SHIP L, SHIP M) can either be Sync or must be connected to SmartView and the data must be Uploaded manually (SHIP S must be Uploaded manually) (up to further 6 days of data could be saved).

After Sync or manually Uploading the data, you will see the data in the graph.

NOTE: GPS Data will only be pinged every 24h once the device has been stopped.